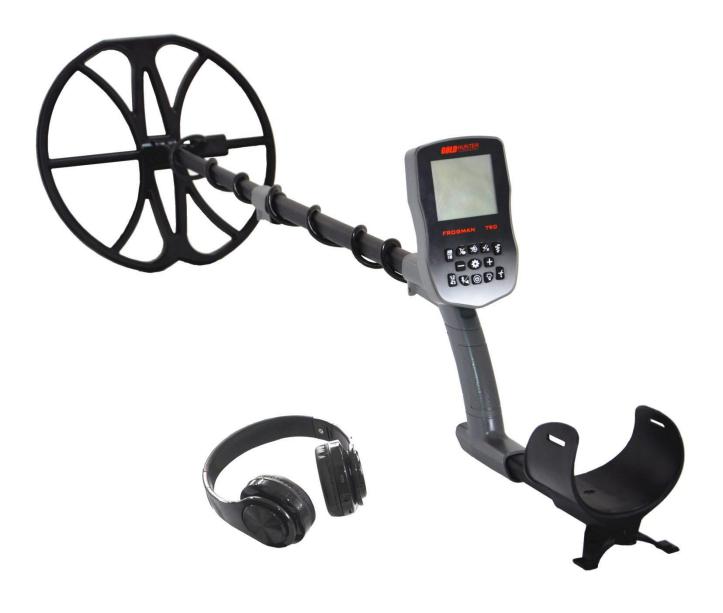

Full Waterproof

High Stability

Telescopic Pole

Wireless Headphone

As the first fully waterproof underground metal detector under the TUDGH MAN series, the FRUGMAN T9D can not only find metals on land, but also continue to help you underwater. The excellent performance of T90 allows you to obtain better detection results in various environments.

Based on the user experience and requirements, we have designed a perfect waterproof solution for the T90, including the sealed design of the coil and the control box to ensure that the control box working normally at 2 meters underwater, and the search coil can penetrate at least 3 meters underwater.

Weight 1300g, it will save physical energy efficiently and make you enjoy longer detection time.