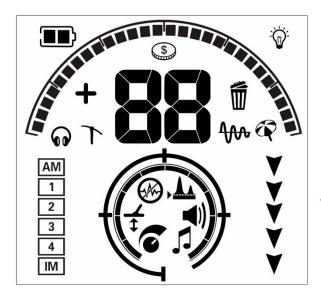

The backlight can provide a good lighting environment in dark conditions, and the low power setting can ensure the battery life of the T90.

One All-Metal mode, Four preset recognition modes and one iron shield function.

In the All-Metal mode, all signals will be accepted, while in the recognition mode, you can use our predetermined settings, or choose to shield different signals according to your needs.

## Accurate target ID display

The T90's accurate and reliable response capabilities in the garbage area enable you to efficiently and effectively search for sites with a high concentration of garbage. Threshold tone for more accurate target recognition.

## Positioning mode

Two precise modes: automatic mode and sizing mode.

The depth indicator will continue to prompt under precise positioning.

## Precise ground balance function

The ground balance function can help you eliminate false ground noise when detecting, and make it easier for you to capture small and small golden signals. You can choose the balance automatically or manually.