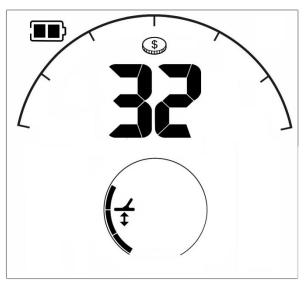

We will launch new search coils in the future to make users have a better experience.

**T90 Two Working Modes** 

Coin and treasure mode used in ordinary environment

The coin and treasure modes are often used to detect valuable targets, including some ancient and modern coins, jewelry, and artifacts. Unwanted targets such as bottle caps and pull tabs are excluded. This model can be used in a variety of environments, including parks and salt water beaches.

Prospecting mode used in complex environments

The prospecting mode improves sensitivity and makes the detector more sensitive to small target signals. The prospecting model can be applied to highly mineralized and difficult areas. This method is not only suitable for finding gold nuggets, but also for finding small cultural relics and certain types