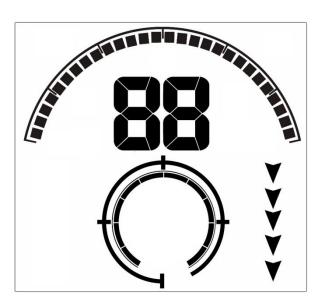

## Accurate target ID display

The T90's accurate and reliable response capabilities in the garbage area enable you to efficiently and effectively search for sites with a high concentration of garbage. Threshold tone for more accurate target recognition.

## Positioning mode

Two precise modes: automatic mode and sizing mode.

The depth indicator will continue to prompt under precise positioning.

## Precise ground balance function

The ground balance function can help you eliminate false ground noise when detecting, and make it easier for you to capture small and small golden signals. You can choose the balance automatically or manually.