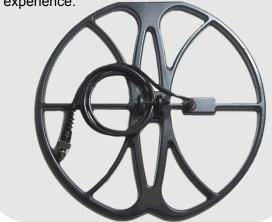

In order to obtain excellent depth of detection, we have equipped the T90 with a 12inch Double-D coil. The standard 18.75kHz Double-D coil provides effective depth and ground coverage. In addition, the high frequency of the coil is very sensitive and is very suitable for small nugget.

We will launch new search coils in the future to make users have a better experience.

**T90 Two Working Modes** 

Coin and treasure mode used in ordinary environment

The coin and treasure modes are often used to detect valuable targets, including some ancient and modern coins, jewelry, and artifacts. Unwanted targets such as bottle caps and pull tabs are excluded. This model can be used in a variety of environments, including parks and salt water beaches.