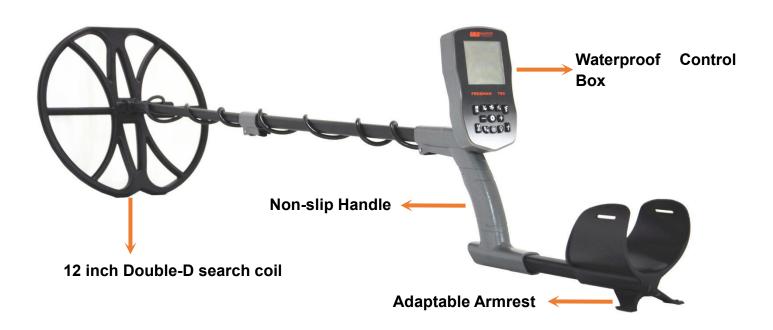

In order to obtain excellent depth of detection, we have equipped the T90 with a 12inch Double-D coil. The standard 18.75kHz Double-D coil provides effective depth and ground coverage. In addition, the high frequency of the coil is very sensitive and is very suitable for small nugget.

Weight 1300g, it will save physical energy efficiently and make you enjoy longer detection time.